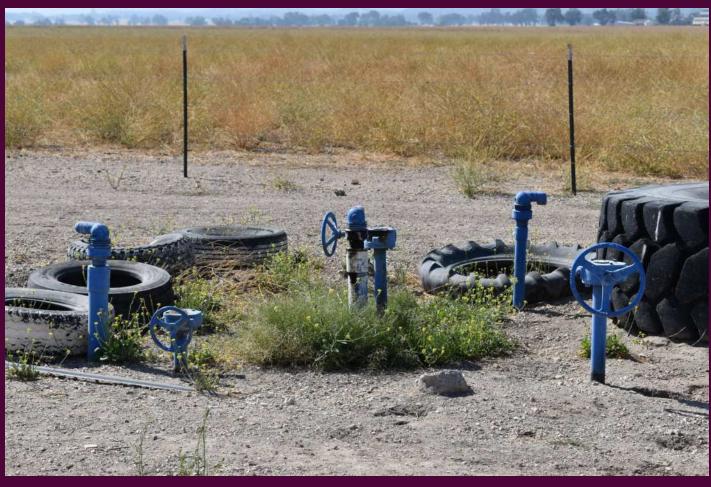

## Property Highlights:

- Approximately 5 +/- mins off of Jolon Road.
- 60+/- Acres of Cab
- 6+/- Acres of Merlot
- 20+/- Acres of Petite Sirah
- •Remainder Open/Plantable
- •2 wells- one active, one capped.

Pacific Premier Vineyard- Located on the San Antonio Valley floor nestled near the foothills; this vineyard is sited in a unique location to provide natural protection from frost. The 121+/- acre property has approximately 85 acre planted to award winning Cabernet Sauvignon, Merlot, and Petite Sirah. Historically contracted with Hahn Winery, the fruit from this vineyard has produced 90-point wines and has a strong production history. There are approximately 20 acres that can be planted or used for a homesite. Call to tour this fabulous property.