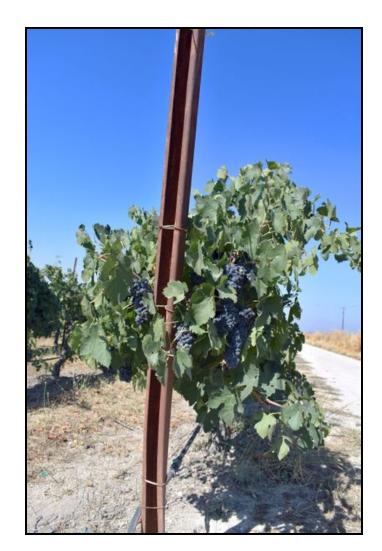

Pacific Premier Vineyard- Located on the San Antonio Valley floor nestled near the foothills; this vineyard is sited in a unique location to provide natural protection from frost. The 121+/- acre property has approximately 85 acre planted to award winning Cabernet Sauvignon, Merlot, and Petite Sirah. Historically contracted with Hahn Winery, the fruit from this vineyard has produced 90-point wines and has a strong production history. There are approximately 20 acres that can be planted or used for a homesite. Call to tour this fabulous property.