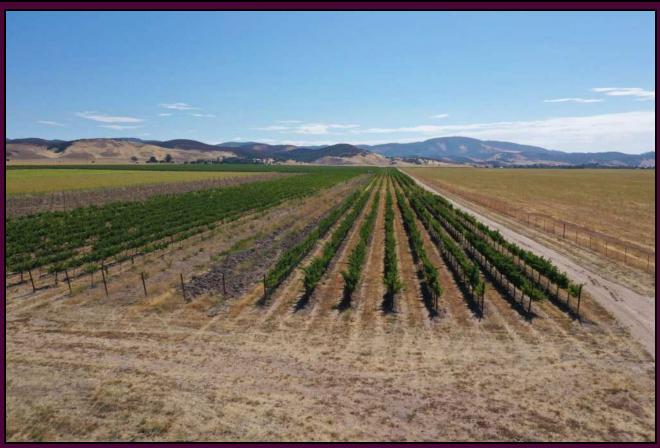

## Property Highlights:

- Approximately 5 +/- mins off of Jolon Road.
- 60+/- Acres of Cab
- 6+/- Acres of Merlot
- 20+/- Acres of Petite Sirah
- •Remainder Open/Plantable
- •2 wells- one active, one capped.

Pacific Premier Vineyard- Located on the San Antonio Valley floor nestled near the foothills; this vineyard is sited in a unique location to provide natural protection from frost. The 121+/- acre property has approximately 85 acre planted to award winning Cabernet Sauvignon, Merlot, and Petite Sirah. Historically contracted with Hahn Winery, the fruit from this vineyard has produced 90-point wines and has a strong production history. There are approximately 20 acres that can be planted or used for a homesite. Call to tour this fabulous property.