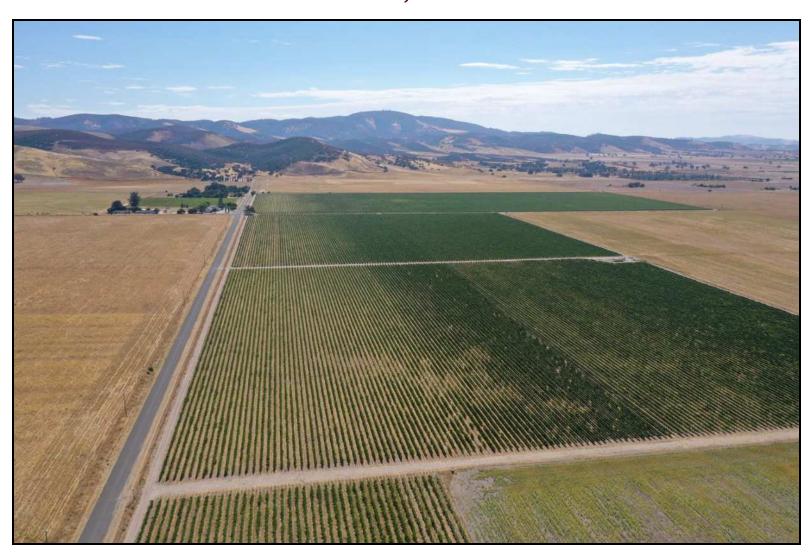

Pacific Premier Vineyard- Located on the San Antonio Valley floor nestled near the foothills; this vineyard is sited in a unique location to provide natural protection from frost. The 121+/- acre property has approximately 85 acre planted to award winning Cabernet Sauvignon, Merlot, and Petite Sirah. Historically contracted with Hahn Winery, the fruit from this vineyard has produced 90-point wines and has a strong production history. There are approximately 20 acres that can be planted or used for a homesite. Call to tour this fabulous property.