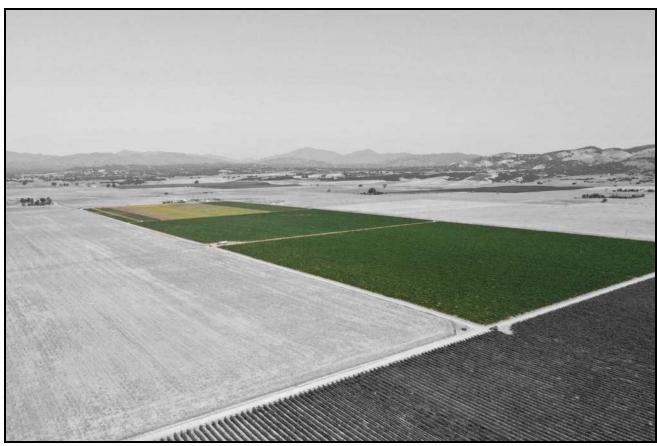

Pacific Premier Vineyard- Located on the San Antonio Valley floor nestled near the foothills; this vineyard is sited in a unique location to provide natural protection from frost. The 121+/- acre property has approximately 85 acre planted to award winning Cabernet Sauvignon, Merlot, and Petite Sirah. Historically contracted with Hahn Winery, the fruit from this vineyard has produced 90-point wines and has a strong production history. There are approximately 20 acres that can be planted or used for a homesite. Call to tour this fabulous property.