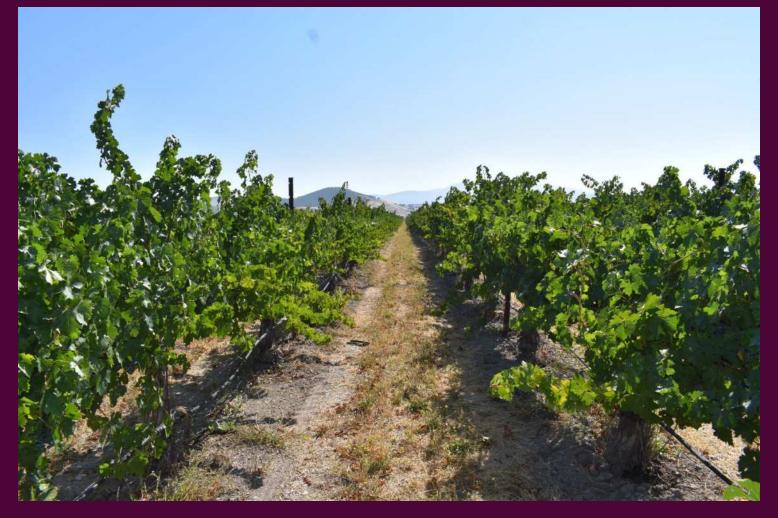

## Property Highlights:

- Approximately 5 +/- mins off of Jolon Road.
- 60+/- Acres of Cab
- 6+/- Acres of Merlot
- 20+/- Acres of Petite Sirah
- •Remainder Open/Plantable
- •2 wells- one active, one capped.

Pacific Premier Vineyard- Located on the San Antonio Valley floor nestled near the foothills; this vineyard is sited in a unique location to provide natural protection from frost. The 121+/- acre property has approximately 85 acre planted to award winning Cabernet Sauvignon, Merlot, and Petite Sirah. Historically contracted with Hahn Winery, the fruit from this vineyard has produced 90-point wines and has a strong production history. There are approximately 20 acres that can be planted or used for a homesite. Call to tour this fabulous property.