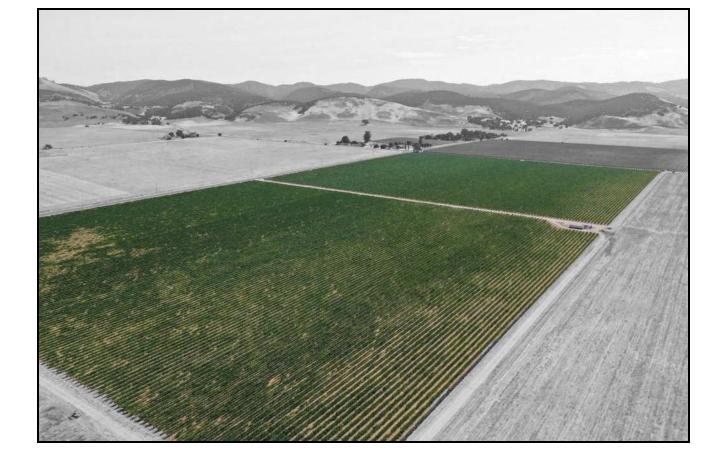

Pacific Premier Vineyard- Located on the San Antonio Valley floor nestled near the foothills; this vineyard is sited in a unique location to provide natural protection from frost. The 121+/- acre property has approximately 85 acre planted to award winning Cabernet Sauvignon, Merlot, and Petite Sirah. Historically contracted with Hahn Winery, the fruit from this vineyard has produced 90-point wines and has a strong production history. There are approximately 20 acres that can be planted or used for a homesite. Call to tour this fabulous property.