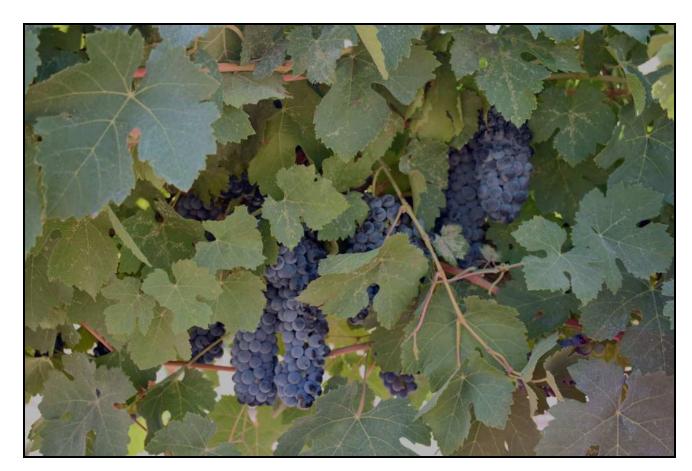

Pacific Premier Vineyard- Located on the San Antonio Valley floor nestled near the foothills; this vineyard is sited in a unique location to provide natural protection from frost. The 121+/- acre property has approximately 85 acre planted to award winning Cabernet Sauvignon, Merlot, and Petite Sirah. Historically contracted with Hahn Winery, the fruit from this vineyard has produced 90-point wines and has a strong production history. There are approximately 20 acres that can be planted or used for a homesite. Call to tour this fabulous property.