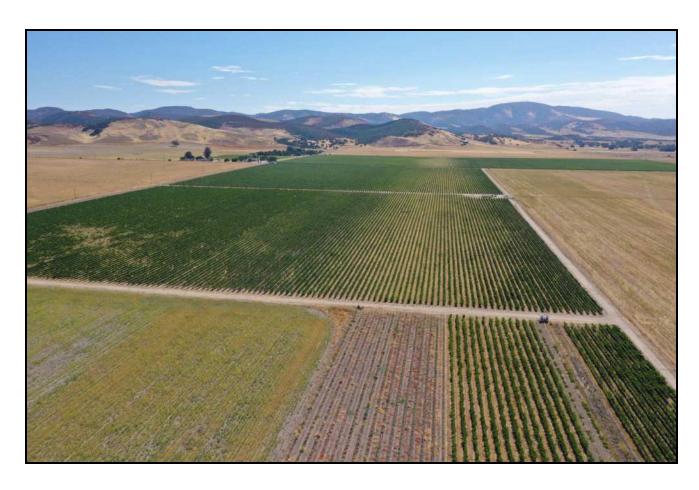

Pacific Premier Vineyard- Located on the San Antonio Valley floor nestled near the foothills; this vineyard is sited in a unique location to provide natural protection from frost. The 121+/- acre property has approximately 85 acre planted to award winning Cabernet Sauvignon, Merlot, and Petite Sirah. Historically contracted with Hahn Winery, the fruit from this vineyard has produced 90-point wines and has a strong production history. There are approximately 20 acres that can be planted or used for a homesite. Call to tour this fabulous property.