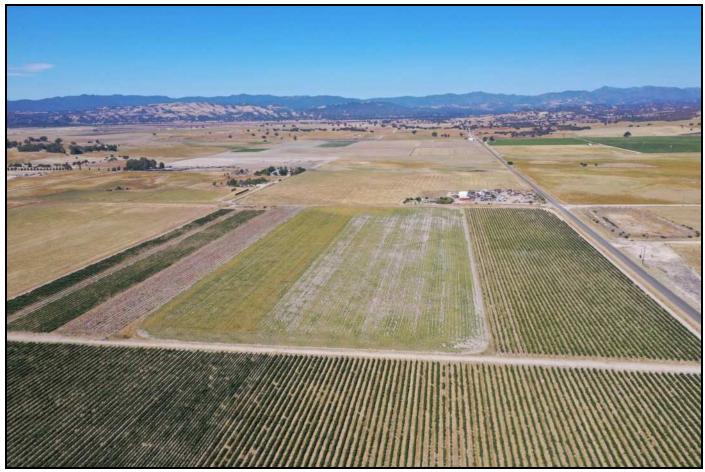

## Property Highlights:

- Approximately 5 +/- mins off of Jolon Road.
- 60+/- Acres of Cab
- 6+/- Acres of Merlot
- 20+/- Acres of Petite Sirah
- •Remainder Open/Plantable
- •2 wells- one active, one capped.

Pacific Premier Vineyard- Located on the San Antonio Valley floor nestled near the foothills; this vineyard is sited in a unique location to provide natural protection from frost. The 121+/- acre property has approximately 85 acre planted to award winning Cabernet Sauvignon, Merlot, and Petite Sirah. Historically contracted with Hahn Winery, the fruit from this vineyard has produced 90-point wines and has a strong production history. There are approximately 20 acres that can be planted or used for a homesite. Call to tour this fabulous property.