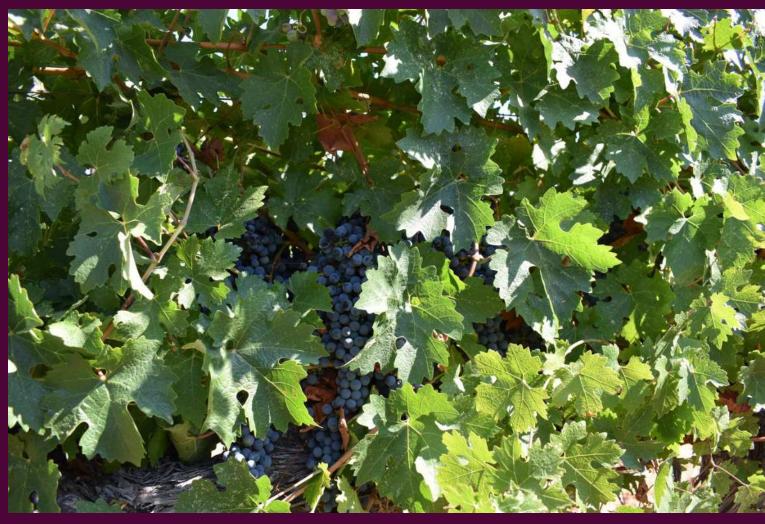

## Property Highlights:

- Approximately 5 +/- mins off of Jolon Road.
- 60+/- Acres of Cab
- 6+/- Acres of Merlot
- 20+/- Acres of Petite Sirah
- •Remainder Open/Plantable
- •2 wells- one active, one capped.

Pacific Premier Vineyard- Located on the San Antonio Valley floor nestled near the foothills; this vineyard is sited in a unique location to provide natural protection from frost. The 121+/- acre property has approximately 85 acre planted to award winning Cabernet Sauvignon, Merlot, and Petite Sirah. Historically contracted with Hahn Winery, the fruit from this vineyard has produced 90-point wines and has a strong production history. There are approximately 20 acres that can be planted or used for a homesite. Call to tour this fabulous property.