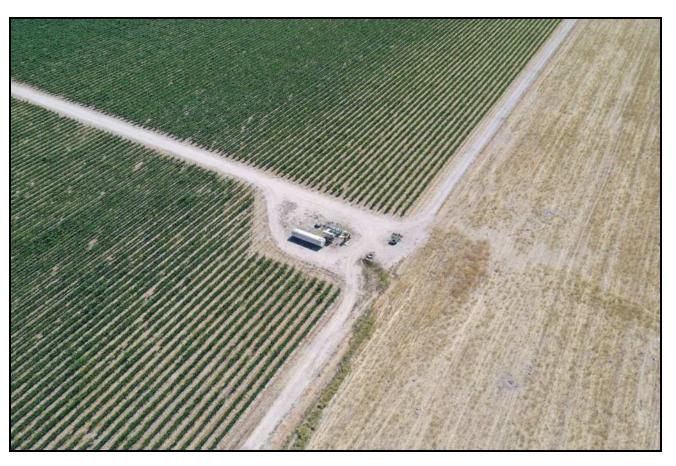

Pacific Premier Vineyard- Located on the San Antonio Valley floor nestled near the foothills; this vineyard is sited in a unique location to provide natural protection from frost. The 121+/- acre property has approximately 85 acre planted to award winning Cabernet Sauvignon, Merlot, and Petite Sirah. Historically contracted with Hahn Winery, the fruit from this vineyard has produced 90-point wines and has a strong production history. There are approximately 20 acres that can be planted or used for a homesite. Call to tour this fabulous property.