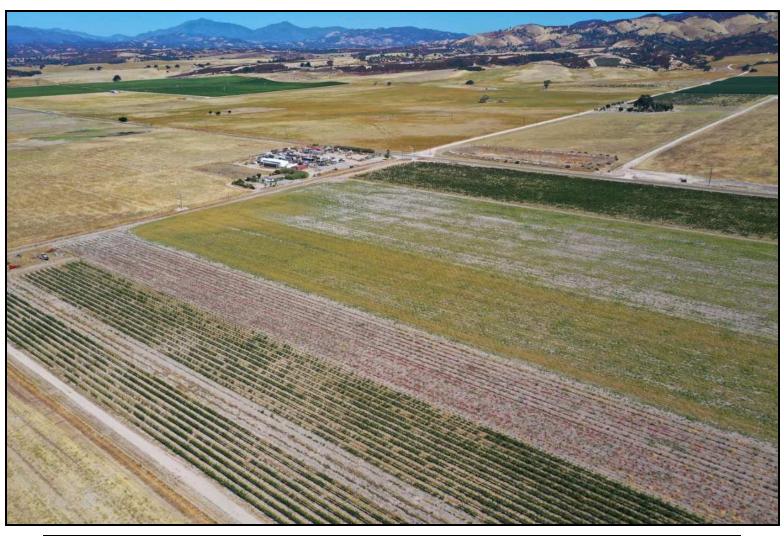

## Property Highlights:

- Approximately 5 +/- mins off of Jolon Road.
- 60+/- Acres of Cab
- 6+/- Acres of Merlot
- 20+/- Acres of Petite Sirah
- •Remainder Open/Plantable
- •2 wells- one active, one capped.

Pacific Premier Vineyard- Located on the San Antonio Valley floor nestled near the foothills; this vineyard is sited in a unique location to provide natural protection from frost. The 121+/- acre property has approximately 85 acre planted to award winning Cabernet Sauvignon, Merlot, and Petite Sirah. Historically contracted with Hahn Winery, the fruit from this vineyard has produced 90-point wines and has a strong production history. There are approximately 20 acres that can be planted or used for a homesite. Call to tour this fabulous property.